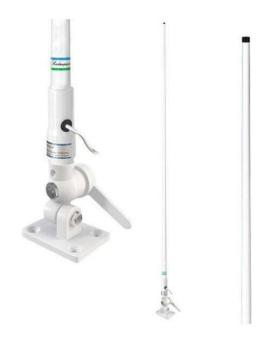

## SHAKESPEARE 5206-C 8FT (2.4 METER) VHF MARINE ANTENNA

8 (2.4m) VHF Marine Band 6dB

End-fed with matching stub

An economical and lightweight, self-supporting antenna for good communications where range is not the predominant factor.

Quality copper cable elements for good range and efficiency

Chrome-plated brass ferrule with standard 1"-14 thread

Includes 15' RG-58 cable and a PL-259 connector

Suggested mount: Shakespeare Style 4187 Ratchet Mount or use a Style 410-R Mounting Kit and a Style 4008 Extension Mast to form a 16' antenna system